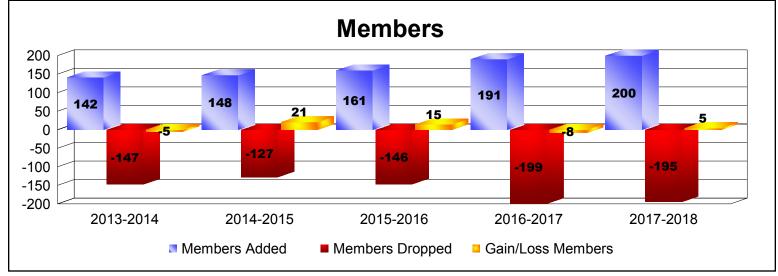

District 12 N

As of June 2018 Cumulative

| Year      | New<br>Clubs | Dropped<br>Clubs | Gain/<br>Loss<br>Clubs | New<br>Members | Charter<br>Members | Reinstate<br>Members | Transfer<br>Members | Total<br>Member<br>Added | Total<br>Members<br>Dropped | Gain/<br>Loss<br>Members |
|-----------|--------------|------------------|------------------------|----------------|--------------------|----------------------|---------------------|--------------------------|-----------------------------|--------------------------|
| 2013-2014 | 1            | -3               | -2                     | 103            | 26                 | 3                    | 10                  | 142                      | -147                        | -5                       |
| 2014-2015 | 1            | 0                | 1                      | 110            | 32                 | 1                    | 5                   | 148                      | -127                        | 21                       |
| 2015-2016 | 1            | -1               | 0                      | 118            | 34                 | 1                    | 8                   | 161                      | -146                        | 15                       |
| 2016-2017 | 2            | 0                | 2                      | 109            | 72                 | 7                    | 3                   | 191                      | -199                        | -8                       |
| 2017-2018 | 0            | 0                | 0                      | 164            | 21                 | 6                    | 9                   | 200                      | -195                        | 5                        |
| Average   | 1            | -1               | 0                      | 121            | 37                 | 4                    | 7                   | 168                      | -163                        | 6                        |