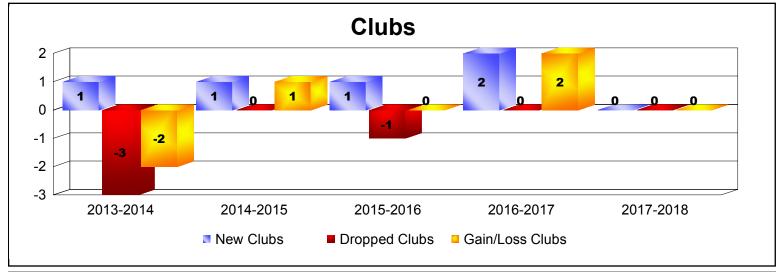

District 12 N

As of June 2018 Cumulative

| Year      | New<br>Clubs | Dropped<br>Clubs | Gain/<br>Loss<br>Clubs | New<br>Members | Charter<br>Members | Reinstate<br>Members | Transfer<br>Members | Total<br>Member<br>Added | Total<br>Members<br>Dropped | Gain/<br>Loss<br>Members |
|-----------|--------------|------------------|------------------------|----------------|--------------------|----------------------|---------------------|--------------------------|-----------------------------|--------------------------|
| 2013-2014 | 1            | -3               | -2                     | 103            | 26                 | 3                    | 10                  | 142                      | -147                        | -5                       |
| 2014-2015 | 1            | 0                | 1                      | 110            | 32                 | 1                    | 5                   | 148                      | -127                        | 21                       |
| 2015-2016 | 1            | -1               | 0                      | 118            | 34                 | 1                    | 8                   | 161                      | -146                        | 15                       |
| 2016-2017 | 2            | 0                | 2                      | 109            | 72                 | 7                    | 3                   | 191                      | -199                        | -8                       |
| 2017-2018 | 0            | 0                | 0                      | 164            | 21                 | 6                    | 9                   | 200                      | -195                        | 5                        |
| Average   | 1            | -1               | 0                      | 121            | 37                 | 4                    | 7                   | 168                      | -163                        | 6                        |